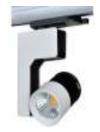

## Nova Track Light Type D

68NV-COB-TLDxx03W

Nova Track Light D 3W

We are proud to introduce our new series of Nova Track Lights. The Nova Track are taking advantage of the "chip on board" COB technology, which has taken the LED development to a new turn. They are becoming more and more look and feel like the old fashion light bulbs. COB will allow the fixtures to use reflectors and lenses to make wonderful delivery of single shadow light beam. Remember how its feel when you see multiple shadows from a LED spot lights. You will not see that in the COB technology.

The new series of Nova Tracks will bring you easy to install and easy to retrofit any existing track lights you already have. without re doing any electrical wiring.