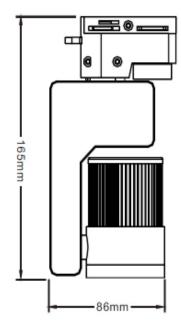

## Product Technical Data

General Informaion Product Dimensions

Adaptor Track Light Height 165mm
Life Span 50000hr Width 86mm
Circular diameter 54mm

**Light Characteristics** 

Efficacy 100 lm/w

Beam Angle 15,25,35 Degree

## **Technical Drawing**