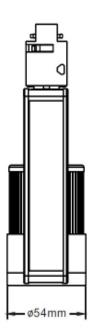

## Product Technical Data

General Informaion Product Dimensions

Adaptor Track Light Height 165mm
Life Span 50000hr Width 86mm
Circular diameter 54mm

**Light Characteristics** 

Efficacy 100 lm/w

Beam Angle 15,25,35 Degree

## **Technical Drawing**